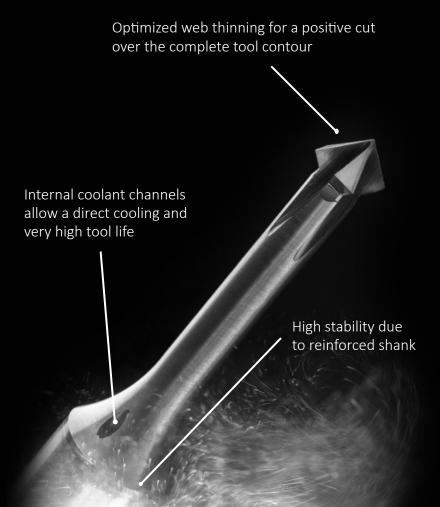

## Direct chamfering on the machine with very high tool life due to internal coolant.

After launching the chamfering tool Lollipop last year, a first product in this segment, we now continue with the chamfering tool Noventa. We focussed with both tools on small diameters and materials hard to machine. This allows to easily reach inner and outer contours with accesses smaller than one millimetre and to chamfer cleanly. The internal coolant channels guarantee an optimal cooling, even in positions hard to access. This allows to achieve very high tool life.

With the improved geometry of the web thinning, the chamfering tool Noventa performs with a constant positive cut over the complete tool contour. The result is a very smooth surface, even with high feed rates. The tool is highly stable thanks to the reinforced shank, this absorbs eventual vibrations even with big projection lengths.